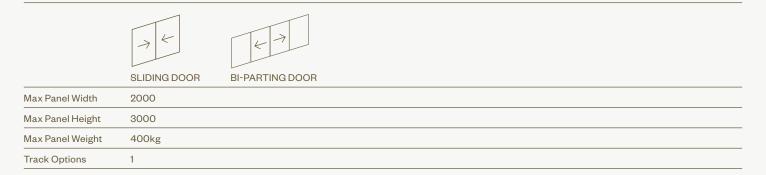

GLAZING                                                      | U   | SHGC |
|--------------------------------------------------------------|-----|------|
| 6mm Clear Toughened / 12mm Argon / 6mm Clear Toughened       | 2.9 | 0.55 |
| 6mm Energy Tech / 12mm Argon / 6mm Clear Toughened           | 2.3 | 0.48 |
| 6mm Performa Tech / 12mm Argon / 6mm Clear Toughened (Grey)  | 2.1 | 0.25 |
| 6mm Sunergy Clear / 12mm Argon / 6mm Clear Toughened         | 2.5 | 0.40 |
| 6.38mm Clear Comfort Plus / 12mm Argon / 6mm Clear Toughened | 2.3 | 0.47 |
| 6mm LightBridge / 12mm Argon / 6mm Clear Toughened           | 2.2 | 0.56 |
| 6mm Energytech / 12mm Argon / 6mm Clear / 12mm Air           | 1.9 | 0.43 |
|                                                              |     |      |



## Opening Styles



## Windows for meaningful living.

15 Kelletts Road Rowville VIC Australia 3178 P +61 3 9763 1089 windows@thermeco.com.au thermeco.com.au