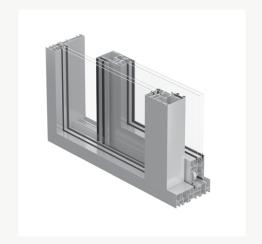

## EC105LS

EC105LS designed to maximize the thermal performance, door size and weight (Up to 400kg per panel). The lift & slide door is the ultimate sliding system for your needs. It allows greater connection between the inside living space and outside nature. It creates generous openings and allows maximum transparency and light penetrations.