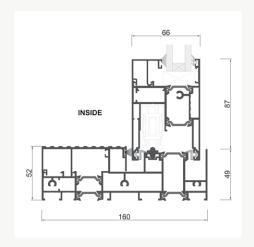

## EC105LS

EC105LS designed to maximize the thermal performance, door size and weight (Up to 400kg per panel). The lift & slide door is the ultimate sliding system for your needs. It allows greater connection between the inside living space and outside nature. It creates generous openings and allows maximum transparency and light penetrations.

Thermally broken systems have been designed for improved energy efficiency. Our commitment to environmentally sustainable window solutions delivers you greater comfort of living and increased savings in your heating and cooling costs.