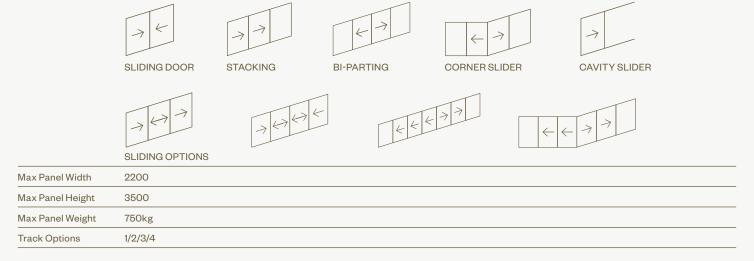

LAZING                                                      | U   | SHGC |
|--------------------------------------------------------------|-----|------|
| 6mm Clear Toughened / 20mm Argon / 6mm Clear Toughened       | 3.4 | 0.65 |
| 6mm Energy Tech / 20mm Argon / 6mm Clear Toughened           | 2.6 | 0.56 |
| 6mm Performa Tech / 12mm Argon / 4mm Clear Toughened         | 2.4 | 0.30 |
| 6mm Evantage / 20mm Argon / 6mm Clear Toughened              | 2.7 | 0.51 |
| 6.38mm Clear Comfort Plus / 20mm Argon / 6mm Clear Toughened | 2.6 | 0.55 |
| 6mm LightBridge / 20mm Argon / 6mm Clear Toughened           | 2.5 | 0.50 |
| 8mm Performa Tech / 14mm Argon / 8mm Clear                   | 2.4 | 0.33 |
|                                                              |     |      |



### Opening Styles



# Windows for meaningful living.

15 Kelletts Road Rowville VIC Australia 3178 P +61 3 9763 1089 windows@thermeco.com.au thermeco.com.au