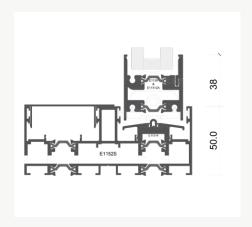

## EC115TB

Enjoy more of the things you love with less visible obstruction. Designed to blur the line between what is inside the comfort of your home and your outside area, the Slimline sliding doors system will change the way you live and entertain. Designed with energy efficiency in mind, the Slimline does not compromise on aesthetics and functionality by offering a wide array of opening configurations.

### **Energy Rating WERS**

| GLAZING                                                      | U   | SHGC |
|--------------------------------------------------------------|-----|------|
| 6mm Clear Toughened / 20mm Argon / 6mm Clear Toughened       | 3.4 | 0.65 |
| 6mm Energy Tech / 20mm Argon / 6mm Clear Toughened           | 2.6 | 0.56 |
| 6mm Performa Tech / 12mm Argon / 4mm Clear Toughened         | 2.4 | 0.30 |
| 6mm Evantage / 20mm Argon / 6mm Clear Toughened              | 2.7 | 0.51 |
| 6.38mm Clear Comfort Plus / 20mm Argon / 6mm Clear Toughened | 2.6 | 0.55 |
| 6mm LightBridge / 20mm Argon / 6mm Clear Toughened           | 2.5 | 0.50 |
| 8mm Performa Tech / 14mm Argon / 8mm Clear                   | 2.4 | 0.33 |
|                                                              |     |      |