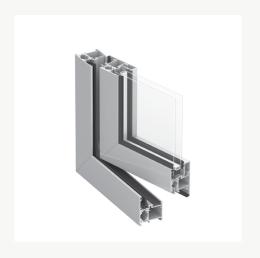

## EC45TB

EC45TB is Thermeco's most adaptive thermally broken system to suit Australia's broad and dynamic environmental conditions.

Thermally broken systems have been designed for improved energy efficiency. Our commitment to environmentally sustainable solutions delivers you greater comfort living and increased savings in your heating and cooling costs.