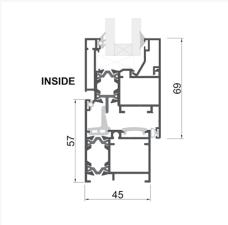

## EC45TB

EC45TB is Thermeco's most adaptive thermally broken system to suit Australia's broad and dynamic environmental conditions.

Thermally broken systems have been designed for improved energy efficiency. Our commitment to environmentally sustainable solutions delivers you greater comfort living and increased savings in your heating and cooling costs.

## Opening Styles

|            | FIXED   | CASEMENT | AWNING | TILT & TURN | TILT IN | HINGED DOORS |
|------------|---------|----------|--------|-------------|---------|--------------|
| Max Width  | various | 1000     | 1000   | 1000        | 1120    | 1000         |
| Max Height | various | 2300     | 2000   | 2300        | 2300    | 3000         |
| Max Weight | various | 100kg    | 60kg   | 80kg        | 60kg    | 100kg        |