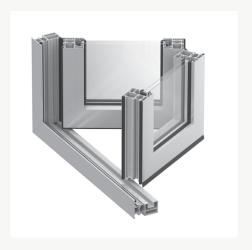

## EC55TB

Thermeco's Thermally Broken bi-fold solution is a perfect way to connect and enhance the inside living and outside entertaining areas.