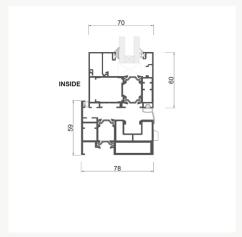

## Opening Styles

| Max Width  | 900  |
|------------|------|
| Max Height | 3000 |
| Max Weight | 80kg |