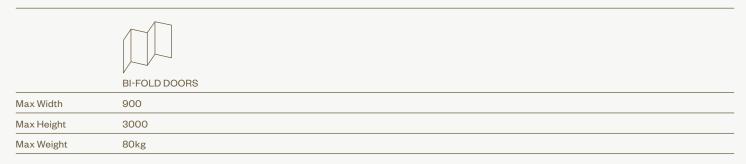

## EC55

Thermeco's bi-fold solution is a perfect way to connect and enhance the inside living and outside entertaining areas.

## **Energy Rating WERS**

| GLAZING                                                     | U   | SHGC |
|-------------------------------------------------------------|-----|------|
| 6mm Clear Toughened / 12mm Argon / 6mm Clear Toughened      | 3.7 | 0.52 |
| 6mm Energy Tech / 12mm Argon / 6mm Clear Toughened          | 3.1 | 0.45 |
| 6mm Performa Tech / 12mm Argon / 4mm Clear Toughened        | 2.9 | 0.24 |
| 6mm Sunergy Clear / 12mm Argon / 6mm Clear Toughened        | 3.3 | 0.38 |
| 6.38mm Clear ComfortPlus / 12mm Argon / 6mm Clear Toughened | 3.1 | 0.45 |
| 6mm LightBridge / 12mm Argon / 6mm Clear Toughened          | 3.0 | 0.43 |





## **Opening Styles**



## Windows for meaningful living.

15 Kelletts Road Rowville VIC Australia 3178 P +61 3 9763 1089 windows@thermeco.com.au thermeco.com.au