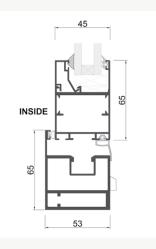

## EC55

Thermeco's bi-fold solution is a perfect way to connect and enhance the inside living and outside entertaining areas.