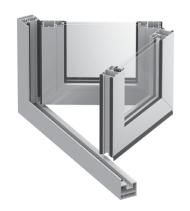

## EC55

Thermeco's bi-fold solution is a perfect way to connect and enhance the inside living and outside entertaining areas.