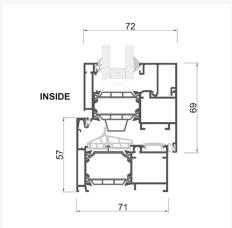

## EC65TB

EC65TB designed to meet the highest energy rating requirements and offering superior thermal performance for the most demanding architectural projects no matter where the location is in Australia.

Thermally broken systems have been designed for improved energy efficiency. Our commitment to environmentally sustainable solutions delivers you greater comfort living and increased savings in your heating and cooling costs.

## Opening Styles

|            | FIXED   | CASEMENT | AWNING | TILT & TURN | TILT IN | HINGED DOORS |
|------------|---------|----------|--------|-------------|---------|--------------|
| Max Width  | various | 1000     | 1000   | 1000        | 1200    | 1000         |
| Max Height | various | 2300     | 2000   | 2300        | 2300    | 3000         |
| Max Weight | various | 100kg    | 60kg   | 80kg        | 60kg    | 100kg        |