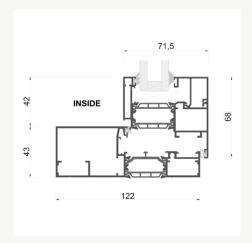

## EC85TB

EC85TB designed with an advanced commercial look and appeal to include all the features and benefits of Thermeco's unique residential solutions. Offering superior thermal performance for the most demanding architectural projects no matter where the location is in Australia.