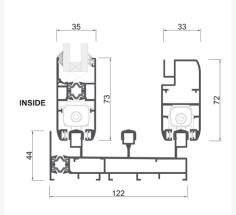

## EC95TB

EC95TB designed with flexibility in mind this solution allows greater connection between inside living space and outside nature. It creates generous openings and allows maximum transparency and light penetration.

Thermally broken systems have been designed for improved energy efficiency. Our commitment to environmentally sustainable window solutions delivers you greater comfort of living and increased savings in your heating and cooling costs.