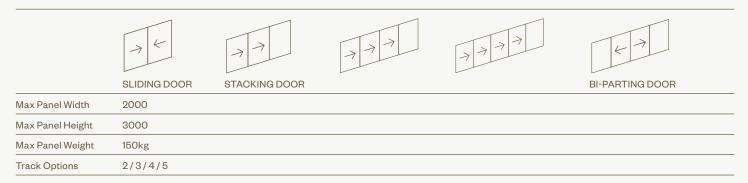

AZING                                                      | U   | SHGC |
|--------------------------------------------------------------|-----|------|
| 6mm Clear Toughened / 10mm Argon / 6mm Clear Toughened       | 3.6 | 0.55 |
| 6mm Energy Tech / 10mm Argon / 6mm Clear Toughened           | 3.0 | 0.47 |
| 6mm Performa Tech / 12mm Argon / 4mm Clear Toughened         | 2.7 | 0.25 |
| 6mm Evantage / 12mm Argon / 6mm Clear Toughened              | 3.1 | 0.43 |
| 6mm Sunergy Clear / 10mm Argon / 6mm Clear Toughened         | 3.2 | 0.39 |
| 6.38mm Clear Comfort Plus / 10mm Argon / 6mm Clear Toughened | 2.9 | 0.46 |
| 6mm LightBridge / 10mm Argon / 6mm Clear Toughened           | 2.8 | 0.45 |
|                                                              |     |      |





## Opening Styles



## Windows for meaningful living.

15 Kelletts Road Rowville VIC Australia 3178 P +61 3 9763 1089 windows@thermeco.com.au thermeco.com.au