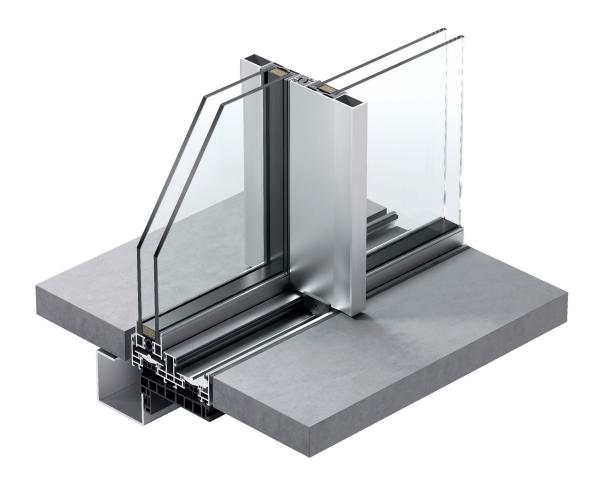

### minimal windows<sup>®</sup> 4+

Our product range embodies the essence of minimalist design by combining simplicity with functionality and comfort. Our minimal windows®4+ is characterized by the integration of triple-glazed premium windows, available as sliding or fixed units, perfect for creating expansive glass façades. These windows not only flood interiors with natural light, but also open up unobstructed views of nature and seamlessly merge indoor and outdoor areas.

main sections minimal windows® 4+

Architects can unleash their creativity with our products, as the 4+ enables oversized glass surfaces with heights of up to 6 meters and a weight of up to 1,000 kg per sash. In line with the latest energy-efficient building standards, our solutions are suitable for low-energy and passive houses.

In combination with high-quality insulating glass, our 4+ system enables Uw values of  $\ge 0.70$  W/ m<sup>2</sup>K and therefore considerable energy savings. In addition, our aluminum frames are designed to withstand strong wind loads while maintaining their slimline elevations of just 26 to 34mm. The minimalist frame profiles integrate seamlessly into floors, ceilings or walls. At Keller minimal windows, we offer architects, contractors and homeowners a wide range of design options. From mullion-free inner or outer corners to pivot units and all-glass corners, our products offer endless possibilities. For those looking for an even more seamless transition between interior and exterior spaces, our sliding units can disappear into specially designed wall pockets to create unrestricted views and unparalleled aesthetics. 10