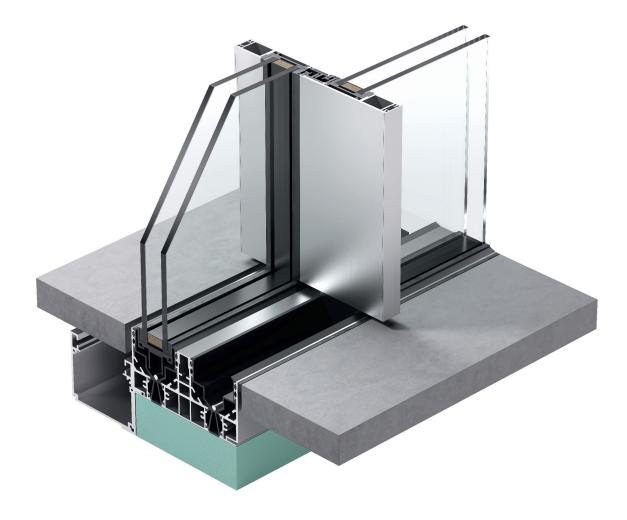

### minimal windows® 4+

#### system

| 26/34 mm |
|----------|
| possible |
| possible |
| 4,5 m    |
| 1/3      |
| 1000 kg  |
| 12 m²    |
| 18 m²    |
|          |

| max. numbers of tracks             | up to 5 tracks                                                      |
|------------------------------------|---------------------------------------------------------------------|
| overall insulation glass thickness | 40 up to 56 mm                                                      |
| automated sliding leaf             | yes                                                                 |
| motorisation                       | up to 2400 kg<br>total weight with one motor<br>and combined leaves |
| accessibility                      | DIN 18040-1, DIN 18040-2                                            |
|                                    |                                                                     |

#### building physics

| Uw-Values<br>(depending on glass type & dimensions) | ≥0,7 W/(m²K)   |           |
|-----------------------------------------------------|----------------|-----------|
| air permeability                                    | up to class 4  | EN 12207  |
| resistance to rain penetration                      | up to class 8A | EN 12208  |
| resistance to wind loads                            | up to class C5 | EN 12210  |
| sound insulation                                    | up to 43 dB    | ISO 717-1 |
|                                                     |                |           |

#### safety

| resistance to burglary | up to RC 2 | EN 1627 |  |
|------------------------|------------|---------|--|
|                        |            |         |  |