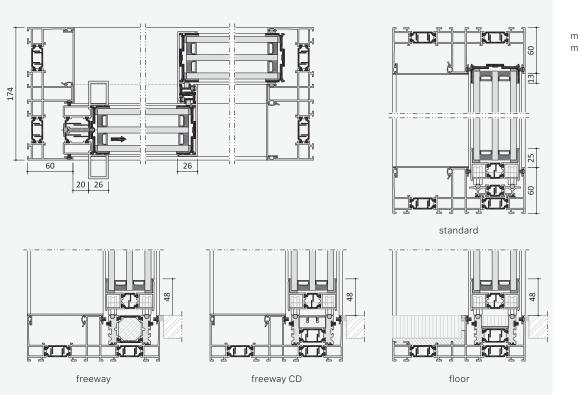

#### system

| facing width                      | 21 mm    |
|-----------------------------------|----------|
| installation flush to the floor   | possible |
| installation flush to the ceiling | possible |
| max. leaf height                  | 4 m      |
| min. W/H                          | 1/3      |
| max. leaf weight                  | 500 kg   |
| max. leaf area sliding            | 8 m²     |
| max. leaf area fix                | 18 m²    |
|                                   |          |

| max. numbers of tracks             | up to 5 tracks                                                      |
|------------------------------------|---------------------------------------------------------------------|
| overall insulation glass thickness | 26 up to 34 mm                                                      |
| automated sliding leaf             | yes                                                                 |
| motorisation                       | up to 2400 kg<br>total weight with one motor<br>and combined leaves |
| accessibility                      | DIN 18040-1, DIN 18040-2                                            |
|                                    |                                                                     |

#### building physics

| Uw-Values<br>(depending on glass type & dimensions) | ≥1,1 W/(m²K)      |           |
|-----------------------------------------------------|-------------------|-----------|
| air permeability                                    | up to class 4     | EN 12207  |
| resistance to rain penetration                      | up to class 7A    | EN 12208  |
| resistance to wind loads                            | up to class C4/B5 | EN 12210  |
| sound insulation                                    | up to 39 dB       | ISO 717-1 |
|                                                     |                   |           |

#### safety

resistance to burglary up to RC 2 EN 1627