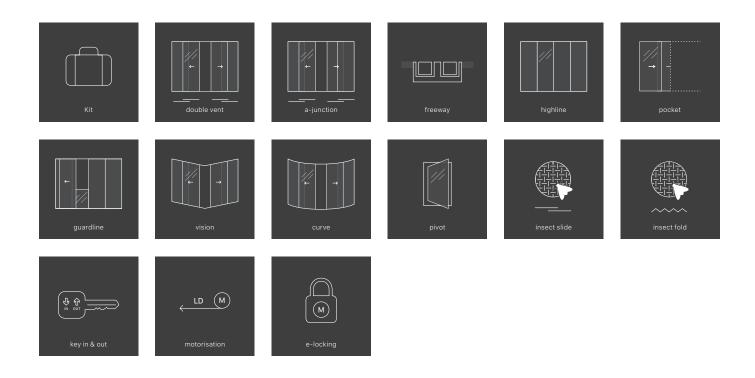

main sections

# System

| MW | 4+ | NG S4 | NG S5 | NG S6 | NG S7 |
|----|----|-------|-------|-------|-------|
|    |    |       |       |       |       |
| •  | •  | •     | •     | •     | Θ     |
| •  | •  | •     | •     | •     | Θ     |
| •  | •  | 0     | 0     | 0     | Θ     |
| •  | •  | 0     | 0     | 0     | Θ     |
| •  | •  | 0     | 0     | 0     | Θ     |
| •  | •  | •     | ٠     | •     | Θ     |
| •  | •  | •     | ٠     | ٠     | Θ     |
|    |    |       |       |       |       |
| •  | •  |       |       |       |       |
|    |    | •     | ٠     | ٠     | Θ     |
| •  | •  |       |       |       |       |
|    | •  |       |       |       |       |
|    | •  | •     | ٠     | ٠     | Θ     |
|    |    | •     | ٠     | ٠     | Θ     |
|    |    |       |       |       |       |
| •  | •  |       |       |       |       |
| •  | •  | 0     | 0     | 0     | Θ     |
|    |    | •     | ٠     | ٠     | Θ     |
|    | •  | •     | ٠     | ٠     | Θ     |
|    |    |       |       |       |       |
| •  | •  | •     | •     | ٠     | Θ     |
|    | •  | •     | ٠     | ٠     | Θ     |
|    | 0  | •     | ٠     | ٠     | Θ     |
| •  | •  | 0     | 0     | 0     | Θ     |
|    |    |       |       |       |       |
| •  | •  |       |       |       |       |
| ٠  | •  |       |       |       |       |
|    | •  | •     | •     | •     | Θ     |
|    |    |       |       |       |       |

- AVAILABLE
- O IN DEVELOPMENT
- ⊖ ON HOLD

Keller Minimal Windows S.A.

38-40, route de Wilwerdange 9911 Troisvierges LUXEMBOURG

Phone:+352 28 38 66 01Email:info@keller-minimal-windows.com

www.minimal-windows.com