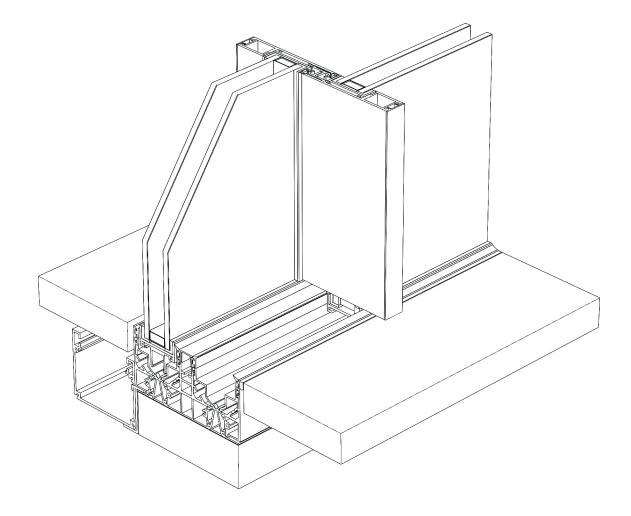

# minimal windows®

#### system

| facing width                      | 21 mm    |
|-----------------------------------|----------|
| installation flush to the floor   | possible |
| installation flush to the ceiling | possible |
| max. leaf height                  | 4 m      |
| min. W/H                          | 1/3      |
| max. leaf weight                  | 500 kg   |
| max. leaf area sliding            | 8 m²     |
| max. leaf area fix                | 18 m²    |
|                                   |          |

| max. numbers of tracks             | up to 5 tracks                                                      |
|------------------------------------|---------------------------------------------------------------------|
| overall insulation glass thickness | 26 up to 34 mm                                                      |
| automated sliding leaf             | yes                                                                 |
| motorisation                       | up to 2400 kg<br>total weight with one motor<br>and combined leaves |
| accessibility                      | DIN 18040-1, DIN 18040-2                                            |
|                                    |                                                                     |

#### building physics

| Uw-Values<br>(depending on glass type & dimensions) | ≥1,1 W/(m²K)      |           |
|-----------------------------------------------------|-------------------|-----------|
| air permeability                                    | up to class 4     | EN 12207  |
| resistance to rain penetration                      | up to class 7A    | EN 12208  |
| resistance to wind loads                            | up to class C4/B5 | EN 12210  |
| sound insulation                                    | up to 39 dB       | ISO 717-1 |
|                                                     |                   |           |

#### safety

resistance to burglary up to RC 2 EN 1627