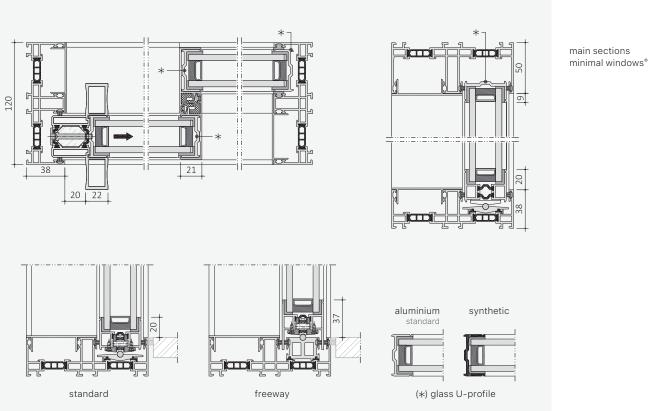

main sections

# minimal windows®

#### system

| facing width                      | 21 mm    |
|-----------------------------------|----------|
| installation flush to the floor   | possible |
| installation flush to the ceiling | possible |
| max. leaf height                  | 4 m      |
| min. W/H                          | 1/3      |
| max. leaf weight                  | 500 kg   |
| max. leaf area sliding            | 8 m²     |
| max. leaf area fix                | 18 m²    |
|                                   |          |

| max. numbers of tracks             | up to 5 tracks                                                      |
|------------------------------------|---------------------------------------------------------------------|
| overall insulation glass thickness | 26 up to 34 mm                                                      |
| automated sliding leaf             | yes                                                                 |
| motorisation                       | up to 2400 kg<br>total weight with one motor<br>and combined leaves |
| accessibility                      | DIN 18040-1, DIN 18040-2                                            |
|                                    |                                                                     |

#### building physics

| Uw-Values<br>(depending on glass type & dimensions) | ≥1,1 W/(m²K)      |           |
|-----------------------------------------------------|-------------------|-----------|
| air permeability                                    | up to class 4     | EN 12207  |
| resistance to rain penetration                      | up to class 7A    | EN 12208  |
| resistance to wind loads                            | up to class C4/B5 | EN 12210  |
| sound insulation                                    | up to 39 dB       | ISO 717-1 |
|                                                     |                   |           |

#### safety

resistance to burglary up to RC 2 EN 1627