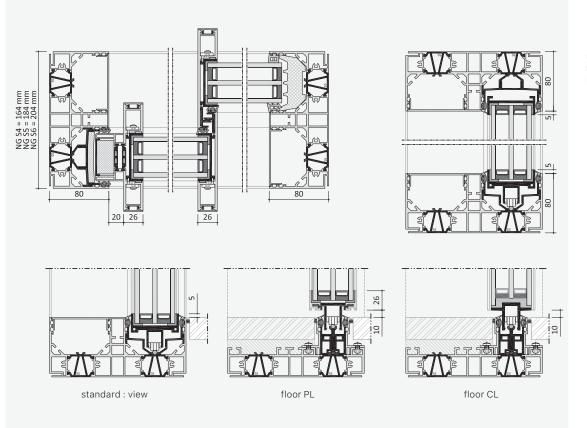

## minimal windows® NGS

#### system

| 26 mm    |
|----------|
| possible |
| possible |
| 6 m      |
| 1/3      |
| 1500 kg  |
| 18 m²    |
| 18 m²    |
|          |

| max. numbers of tracks             | NG S4 : up to 5 tracks<br>NG S5 : up to 4 tracks<br>NG S6 : up to 4 tracks |
|------------------------------------|----------------------------------------------------------------------------|
| overall insulation glass thickness | NG S4 : 34 up to 44 mm<br>NG S5 : 44 up to 54 mm<br>NG S6 : 54 up to 64 mm |
| automated sliding leaf             | yes                                                                        |
| motorisation                       | up to 2400 kg<br>total weight with one motor<br>and combined leaves        |
| accessibility                      | DIN 18040-1, DIN 18040-2                                                   |
|                                    |                                                                            |

#### building physics

| Uw-Values<br>(depending on glass type & dimensions) | NG S4 ≥1,2 W/(m²K) (a)<br>NG S5 ≥0,95 W/(m²K) (a)<br>NG S6 ≥0,9 W/(m²K) (a) | ≥0,9 W/(m²K) (b)<br>≥0,75 W/(m²K) (b)<br> ≥0,65 W/(m²K) (b) |
|-----------------------------------------------------|-----------------------------------------------------------------------------|-------------------------------------------------------------|
| air permeability                                    | up to class 4                                                               | EN 12207 (c)                                                |
| resistance to rain penetration                      | up to class 8A                                                              | EN 12208 (d)                                                |
| resistance to wind loads                            | up to class C5                                                              | EN 12210 (c)                                                |
| sound insulation                                    | up to 44/45/46 dB                                                           | ISO 717-1 (c)                                               |

#### safety

| resistance to burglary | up to RC 3 | EN 1627 (c) & PAS24 |
|------------------------|------------|---------------------|
|                        |            | 5                   |