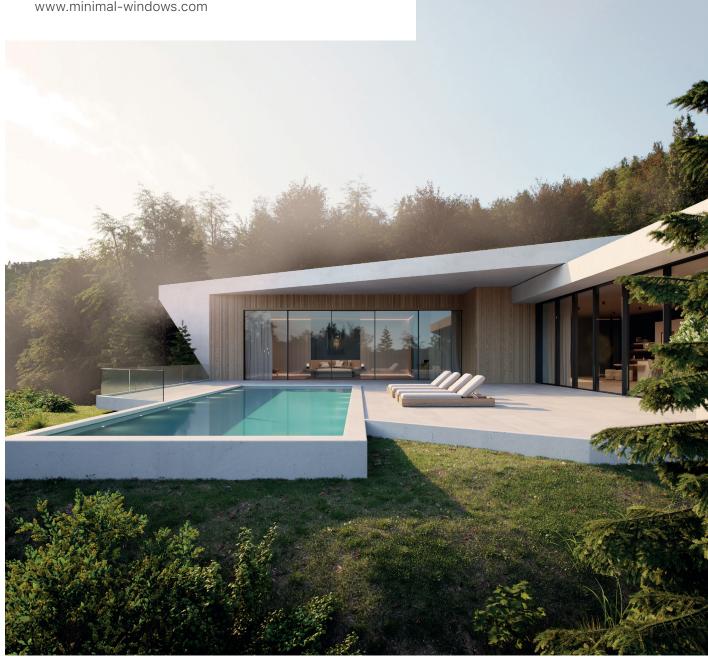

## Showhouse

| Photographer | mediashots            |
|--------------|-----------------------|
| Partner      | Group Ceyssens        |
| Product      | minimal windows®   4+ |

#### Showcasing uniqueness

#### **Uninterrupted views**

Embark on a journey into the realm of modern architectural design and technology with Keller minimal windows® showcased in the stunning Showhouse of our Belgian partner Group Ceyssens. This architectural marvel skillfully combines contemporary, spacious interior design with expansive window facades that guarantee maximum light. Natural light floods the rooms, enhancing their warmth and inviting ambiance. At the heart of the Showhouse is a high-end swimming pool equipped with a movable pool floor for optimal use of space. Around the pool, an unobstructed panorama is created thanks to our minimal windows®, allowing indoor and outdoor spaces to flow effortlessly into one another - a demonstration of architectural finesse and seamless integration of design. The Group Ceyssens Showhouse symbolises progressive living, where cutting-edge technology meets sophisticated design.

Discover the fascinating story behind our project through an exclusive interview with Dirk Ceyssens. Simply scan the QR code to access the video directly.