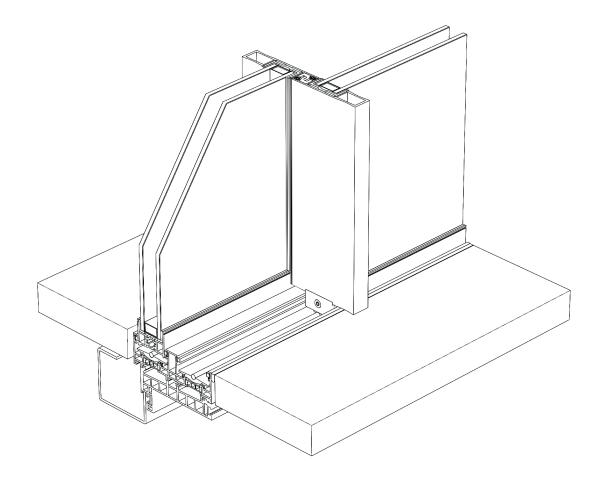

### minimal windows®

Enter a world of limitless light and outstanding views with our minimal windows® double glazing system. With an elegant sash profile of just 21 mm, our aluminum windows redefine contemporary luxury and offer expansive views with virtually invisible frame profiles.

Minimalist design takes center stage in contemporary architecture. With clean lines, balanced proportions and a focus on natural light, our minimal windows<sup>®</sup> system elevates any space, from exclusive villas to commercial projects.

Thanks to their narrow width, our aluminum frame profiles almost disappear visually and emphasize the minimalist elegance of our minimal windows®. With a limitless choice of placement options. from mullion-free internal or external corners to reversible units, all-glass corners and wall pockets where the unit disappears completely into the wall, our system offers maximum flexibility to meet any design preference. Choose from a wide range of colors and textures, including matte, gloss or powder-coated finishes to perfectly match your space.