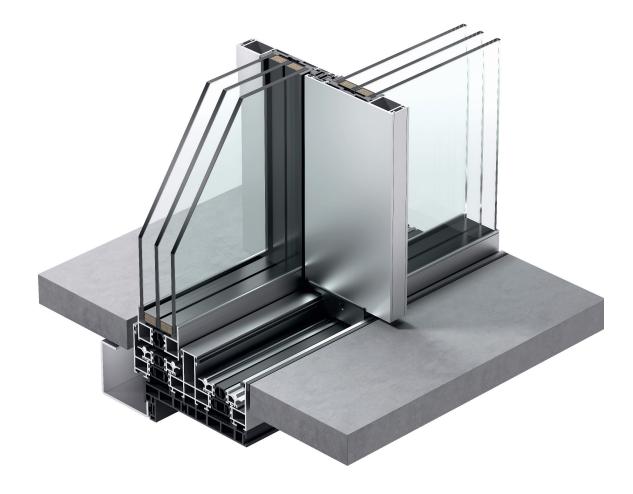

### minimal windows<sup>®</sup> 4+

Our product range embodies the essence of minimalist design by combining simplicity with functionality and comfort. Our minimal windows®4+ is characterized by the integration of triple-glazed premium windows, available as sliding or fixed units, perfect for creating expansive glass façades. These windows not only flood interiors with natural light, but also open up unobstructed views of nature and seamlessly merge indoor and outdoor areas.

main sections minimal windows® 4+

Architects can unleash their creativity with our products, as the 4+ enables oversized glass surfaces with heights of up to 6 meters and a weight of up to 1,000 kg per sash. In line with the latest energy-efficient building standards, our solutions are suitable for low-energy and passive houses.

In combination with high-quality insulating glass, our 4+ system enables Uw values of  $\ge 0.70$  W/ m<sup>2</sup>K and therefore considerable energy savings. In addition, our aluminum frames are designed to withstand strong wind loads while maintaining their slimline elevations of just 26 to 34mm. The minimalist frame profiles integrate seamlessly into floors, ceilings or walls. At Keller minimal windows, we offer architects, contractors and homeowners a wide range of design options. From mullion-free inner or outer corners to pivot units and all-glass corners, our products offer endless possibilities. For those looking for an even more seamless transition between interior and exterior spaces, our sliding units can disappear into specially designed wall pockets to create unrestricted views and unparalleled aesthetics. 10