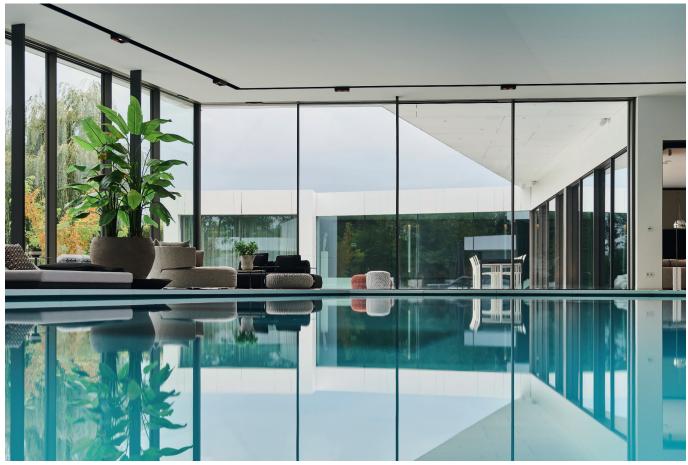

## Showhouse

| Photographer | mediashots            |
|--------------|-----------------------|
| Partner      | Group Ceyssens        |
| Product      | minimal windows®   4+ |

#### Showcasing uniqueness

#### **Uninterrupted views**

Embark on a journey into the realm of modern architectural design and technology with Keller minimal windows® showcased in the stunning Showhouse of our Belgian partner Group Ceyssens. This architectural marvel skillfully combines contemporary, spacious interior design with expansive window facades that guarantee maximum light. Natural light floods the rooms, enhancing their warmth and inviting ambiance. At the heart of the Showhouse is a high-end swimming pool equipped with a movable pool floor for optimal use of space. Around the pool, an unobstructed panorama is created thanks to our minimal windows®, allowing indoor and outdoor spaces to flow effortlessly into one another - a demonstration of architectural finesse and seamless integration of design. The Group Ceyssens Showhouse symbolises progressive living, where cutting-edge technology meets sophisticated design.