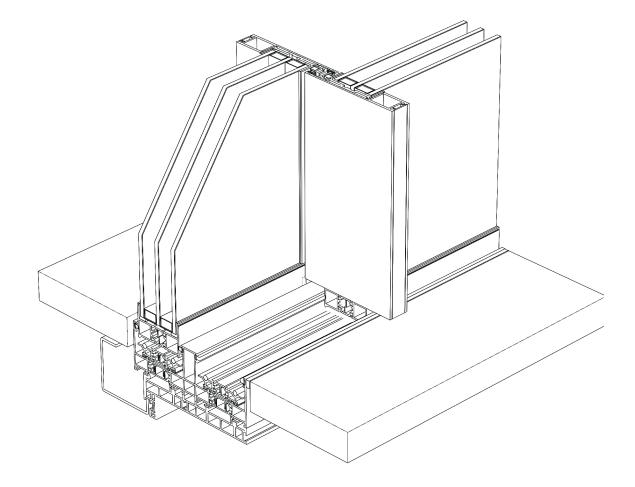

### minimal windows®

Enter a world of limitless light and outstanding views with our minimal windows® double glazing system. With an elegant sash profile of just 21 mm, our aluminum windows redefine contemporary luxury and offer expansive views with virtually invisible frame profiles.

With over 15 years of meticulous development, we have perfected the art of the concealed floor track and ensure effortless operation of our sliding elements. Enjoy the perfect synergy of form and function, where architectural elegance meets unparalleled ease of use.

Thanks to their narrow width, our aluminum frame profiles almost disappear visually and emphasize the minimalist elegance of our minimal windows®. With a limitless choice of placement options. from mullion-free internal or external corners to reversible units, all-glass corners and wall pockets where the unit disappears completely into the wall, our system offers maximum flexibility to meet any design preference. Choose from a wide range of colors and textures, including matte, gloss or powder-coated finishes to perfectly match your space.